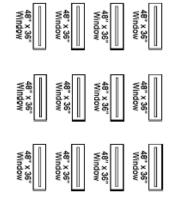

## Building Layout:

Use this floor plan template to determine the building size best suited for you. Make sure to plan for future purchases and work area requirements.

Also take into account building site and which direction the building will face, location/size of overhead doors, windows, and entry doors.

Space Requirements:

Campers and Motorhomes require 14' or 16' tall overhead doors and at a minimum 10' wide. Boat trailer is ≈23' long. Pickup measures 18' to 23' long.

Note: The graph only goes up to a 36'x60' shop but WYCam can design any size building for you.