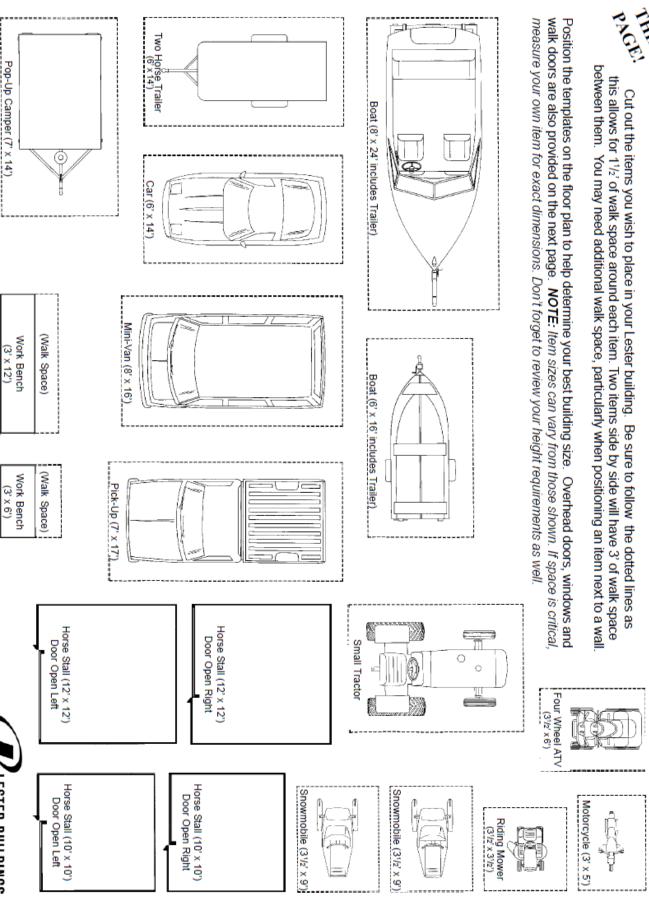

## FLOOR PLAN TEMPLATES

Pop-Up Camper (7' x 14')

# FLOOR PLAN TEMPLATES

Space Requirements:

Campers and Motorhomes require 14' or 16' tall overhead doors and at a minimum 10' wide. Boat trailer is ≈23' long. Pickup measures 18' to 23' long.

Note: The graph only goes up to a 36'x60' shop but WYCam can design any size building for you.