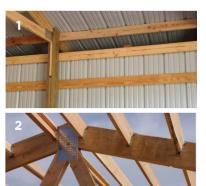

## Building Layout:

Use this floor plan template to determine the building size best suited for you. Make sure to plan for future purchases and work area requirements.

Also take into account building site and which direction the building will face, location/size of overhead doors, windows, and entry doors.

Space Requirements:

Campers and Motorhomes require 14' or 16' tall overhead doors and at a minimum 10' wide. Boat trailer is ≈23' long. Pickup measures 18' to 23' long.

Note: The graph only goes up to a 36'x60' shop but WYCam can design any size building for you.