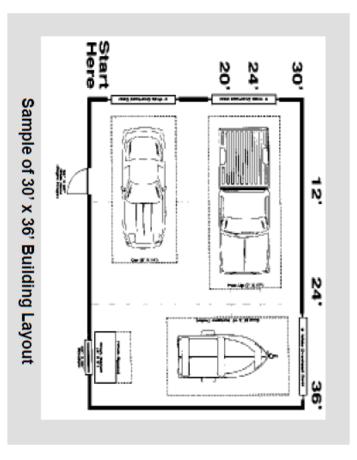

## Building Layout:

Use this floor plan template to determine the building size best suited for you. Make sure to plan for future purchases and work area requirements.

Also take into account building site and which direction the building will face, location/size of overhead doors, windows, and entry doors.

Space Requirements:

Campers and Motorhomes require 14' or 16' tall overhead doors and at a minimum 10' wide. Boat trailer is ≈23' long. Pickup measures 18' to 23' long.

Note: The graph only goes up to a 36'x60' shop but WYCam can design any size building for you.