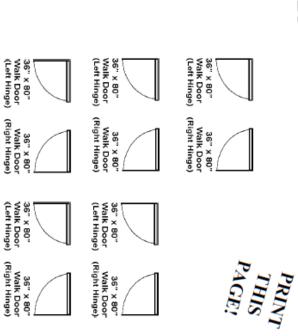

## Building Layout:

Use this floor plan template to determine the building size best suited for you. Make sure to plan for future purchases and work area requirements.

Also take into account building site and which direction the building will face, location/size of overhead doors, windows, and entry doors.