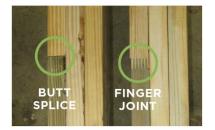

#### Better Design:

WYCam and Lester utilize steel hangers for the purlins and bottom chord bracing for a cleaner, stronger, more efficient design. The on edge purlin design used by most other companies is a weaker design and has a high risk of splitting the board when driving the 6" nail.