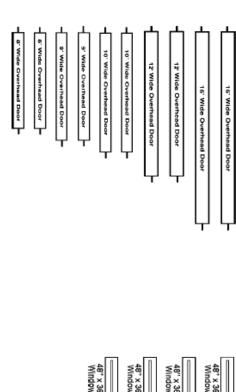

## Building Layout:

Use this floor plan template to determine the building size best suited for you. Make sure to plan for future purchases and work area requirements.

Also take into account building site and which direction the building will face, location/size of overhead doors, windows, and entry doors.

Space Requirements:

Campers and Motorhomes require 14' or 16' tall overhead doors and at a minimum 10' wide. Boat trailer is ≈23' long. Pickup measures 18' to 23' long.

Note: The graph only goes up to a 36'x60' shop but WYCam can design any size building for you.