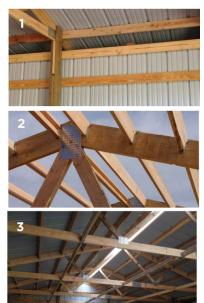

### Better Design:

WYCam and Lester utilize steel hangers for the purlins and bottom chord bracing for a cleaner, stronger, more efficient design. The on edge purlin design used by most other companies is a weaker design and has a high risk of splitting the board when driving the 6" nail.