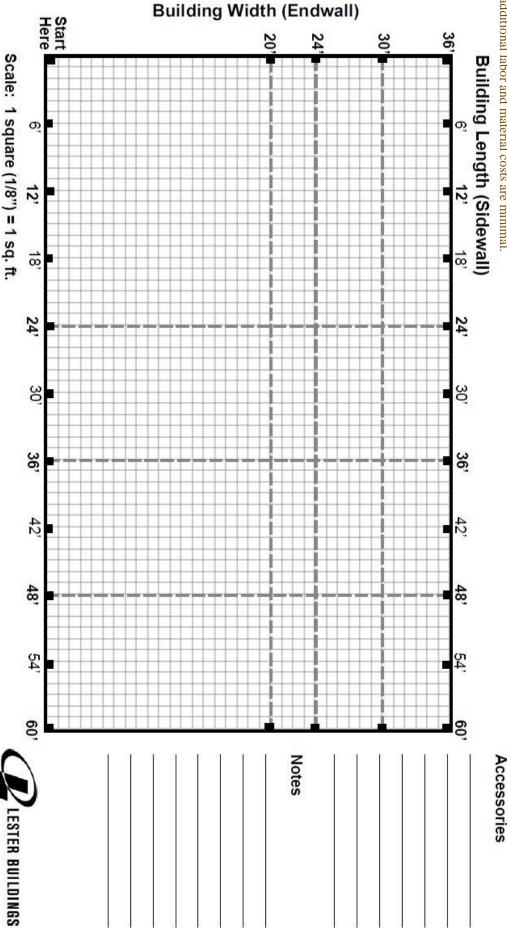

#### Start your Design:

Get your ideas started on paper using the template on the back of this page. Then give us a call and we will customize your project to fit your needs and specifications.

Additional Services:

### **Building Layout:**

Use this floor plan template to determine the building size best suited for you. Make sure to plan for future purchases and work area requirements.

Also take into account building site and which direction the building will face, location/size of overhead doors, windows, and entry doors.

## Space Requirements:

Campers and Motorhomes require 14' or 16' tall overhead doors and at a minimum 10' wide. Boat trailer is  $\approx 23'$  long. Pickup measures 18' to 23' long.

Note: The graph only goes up to a 36'x60' shop but WYCam can design any size building for you.